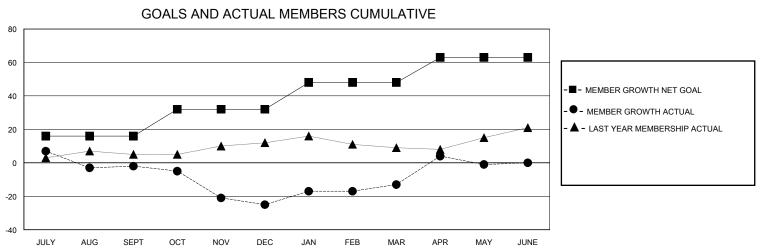

## District 8 N

Results as of: 5/31/2024

| GMT:                  |               | GMT CA    |               |                       |                        |                         |                                                    |  |  |
|-----------------------|---------------|-----------|---------------|-----------------------|------------------------|-------------------------|----------------------------------------------------|--|--|
| Clubs                 |               |           |               | Members               |                        |                         |                                                    |  |  |
| RESULTS FOR 2023-2024 |               |           |               | RESULTS FOR 2023-2024 |                        |                         |                                                    |  |  |
| QUARTER               | NEW CLUB GOAL | NEW CLUBS | DROPPED CLUBS | QUARTER MEMB          | BER GROWTH NET<br>GOAL | MEMBER GROWTH<br>ACTUAL | DROPPED<br>MEMBERS ACTUAL<br>(including transfers) |  |  |
| JULY/AUG/SEPT         | 0             | 0         | 1             | JULY/AUG/SEPT         | 16                     | 23                      | 23                                                 |  |  |
| OCT/NOV/DEC           | 1             | 0         | 1             | OCT/NOV/DEC           | 16                     | 10                      | 32                                                 |  |  |
| JAN/FEB/MAR           | 0             | 0         | 0             | JAN/FEB/MAR           | 16                     | 32                      | 17                                                 |  |  |
| APR/MAY/JUNE          | 0             | 0         | 0             | APR/MAY/JUNE          | 15                     | 23                      | 10                                                 |  |  |